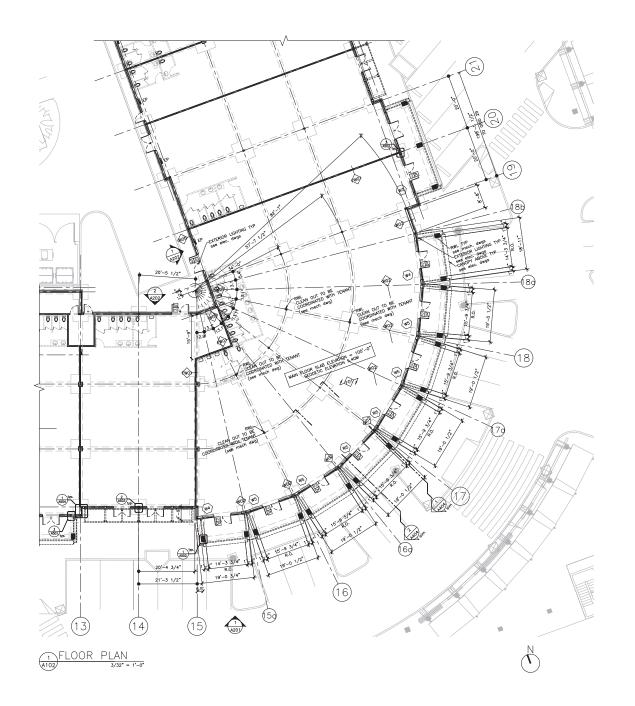

| 3/32'' = 1'-0'' | 11034    |
|-----------------|----------|
| DRAWING NO.     | REVISION |
| A102            | 1        |