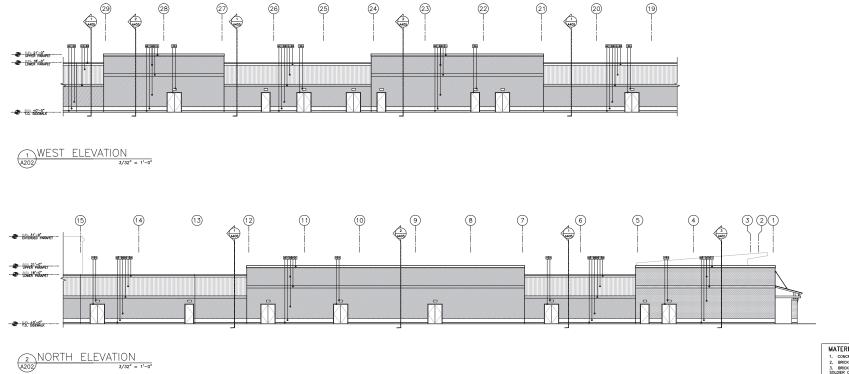

| MATERIAL LEGEND                                                                           |                                                                                                                                                                                     |                                          |                                                                    |           |            |  |
|-------------------------------------------------------------------------------------------|-------------------------------------------------------------------------------------------------------------------------------------------------------------------------------------|------------------------------------------|--------------------------------------------------------------------|-----------|------------|--|
| 1. CONCRETE UP-STAND "FLAT GREY"                                                          |                                                                                                                                                                                     |                                          |                                                                    |           |            |  |
| <ol><li>BRICK MASONRY "TAN TERRA"</li></ol>                                               |                                                                                                                                                                                     |                                          |                                                                    | -         |            |  |
| 3. BRICK MASONRY "TAN TERRA"<br>SOLDIER COURSE                                            | -                                                                                                                                                                                   |                                          |                                                                    |           |            |  |
| <ol> <li>1/2" CORRUGATED METAL<br/>SIDING, GALVALUM FINISH</li> </ol>                     | F                                                                                                                                                                                   |                                          |                                                                    |           |            |  |
| <ol> <li>PREFINISHED METAL FLASHING<br/>"FLAT GREY"</li> </ol>                            |                                                                                                                                                                                     |                                          |                                                                    |           |            |  |
| 6. THERMALLY BROKEN GLAZING<br>SYSTEM (KAWNEER 451T) "IRON ORE"                           | 1                                                                                                                                                                                   | 01.09.14                                 | ISSUED FOR CONSTRUCTION                                            | 58        | lgv        |  |
| <ol> <li>NOT USED</li> <li>BRICK MASONRY "SEATTLE CREAM"<br/>SOLDIER COURSE</li> </ol>    | 0<br>BEV                                                                                                                                                                            | 05.28.12<br>DATE                         | ISSUED FOR BP                                                      | \$8<br>DR | lgv<br>RV  |  |
| 9. TEMPERED CANOPY GLAZING                                                                | RAV                                                                                                                                                                                 | DATE                                     | DESCRIPTION                                                        | DR        | RV         |  |
| 10. PAINTED STEEL CANOPY                                                                  | D                                                                                                                                                                                   | ANNINGS AND                              | SPECIFICATIONS, AS INSTRUMENTS O                                   | F SERVIC  | £.,        |  |
| "IRON ORE"                                                                                |                                                                                                                                                                                     |                                          | RTY OF MALLEN GOWING BERZING AR<br>THE COPYRIGHT IN THE SAME BEING |           | LIRE<br>ED |  |
| 11. INSULATED METAL DOOR<br>"FLAT GREY"                                                   | TO THEM. NO REPRODUCTION IS ALLOWED WITHOUT THE<br>PERMISSION OF MALLEN GOWING BERZING ARCHITECTURE<br>INCORPORATED AND WHEN MADE MUST BEAR ITS NAME. ALL<br>PRINTS TO BE RETURNED. |                                          |                                                                    |           |            |  |
| 12. PREFINISHED METAL FLASHING<br>"RON ORE"                                               | THIS DRAWING MUST NOT BE SCALED. THE CONTRACTOR IS TO<br>VERFY ALL DRAWING DMENSIONS AND DATA NOTED HEREINWITH<br>CONDITIONS ON THE SITE AND IS HELD RESPONSIBLE FOR                |                                          |                                                                    |           |            |  |
| 13. NOT USED                                                                              | REPORTING DISCREPANCES TO MALLEN GOWING BERZINS                                                                                                                                     |                                          |                                                                    |           |            |  |
| 14. EXTERIOR LIGHTING                                                                     | USED FOR CONSTRUCTION PURPOSES UNTIL SIGNED BY THE<br>CONSULTANT.                                                                                                                   |                                          |                                                                    |           |            |  |
| 15. SIAMESE CONNECTION                                                                    |                                                                                                                                                                                     |                                          |                                                                    |           |            |  |
| 16. GAS METER<br>17. BOLLARD "FLAT GREY"                                                  | PROJECT:                                                                                                                                                                            |                                          |                                                                    |           |            |  |
| 17. BOLLARD 'FLAT GREY'<br>18. PRECAST 'FLAT GREY'                                        |                                                                                                                                                                                     | BUILDING U                               |                                                                    |           |            |  |
| 18. PRECAST 'FLAT GREY'<br>19. PREFINISHED METAL BREAK SHAPE                              |                                                                                                                                                                                     | FREMONT VILLAGE                          |                                                                    |           |            |  |
| "RON ORE"                                                                                 |                                                                                                                                                                                     | PARCEL C                                 |                                                                    |           |            |  |
| 20. EIFS - COLOUR: "TAN TERRA"                                                            |                                                                                                                                                                                     |                                          |                                                                    |           |            |  |
| 21. EIFS - COLOUR: "MEXICAN SAND"                                                         |                                                                                                                                                                                     | 815 VILLAGE ROAD<br>PORT CODUITLAM, B.C. |                                                                    |           |            |  |
| 22. 3/4" REVEAL                                                                           |                                                                                                                                                                                     | PORT CODUTIDAR, B.C.                     |                                                                    |           |            |  |
| 23. PREFIN METAL PANEL FLASHING                                                           | SHE                                                                                                                                                                                 | ET TITLE:                                |                                                                    |           | _          |  |
| PROCLAD OR EQ.<br>4" CAP FACE "FLAT GREY"                                                 |                                                                                                                                                                                     |                                          |                                                                    |           |            |  |
| 3/4" REVEAL "FLAT GREY"                                                                   |                                                                                                                                                                                     | EXTERIOR                                 |                                                                    |           |            |  |
| 7 1/4" FRONT FACE "IRON ORE                                                               |                                                                                                                                                                                     |                                          |                                                                    |           |            |  |
| 24. EIFS - COLOUR: 'Iron Ore,<br>SW7069 c/w PLYWOOD BACKING<br>& POWER FOR TENANT SIGNAGE |                                                                                                                                                                                     | ELEVATIONS                               |                                                                    |           |            |  |
| 25. PREFIN METAL PANEL PROCLAD<br>OR EQ. "HARRIS GREY" VC-25                              |                                                                                                                                                                                     |                                          |                                                                    |           |            |  |
| 26. INSET EIFS - COLOUR: 'Iron Ore,<br>SW7069                                             |                                                                                                                                                                                     | DATE                                     |                                                                    | PROJE     |            |  |
| 27, PROVIDE POWER & 1/2" PLYWOOD<br>BACKING FOR FUTURE SIGNAGE.                           | SCAU                                                                                                                                                                                | 3/32" =                                  | 1'-0"                                                              | 110       |            |  |
| 28. THERMALLY BROKEN STOREFRONT<br>(KAWNEER 451T) "IRON ORE" w/<br>SPANDREL GLAZING       |                                                                                                                                                                                     | A20                                      | )2                                                                 | REV       | 1          |  |
|                                                                                           | 1                                                                                                                                                                                   |                                          | -                                                                  |           | <u> </u>   |  |