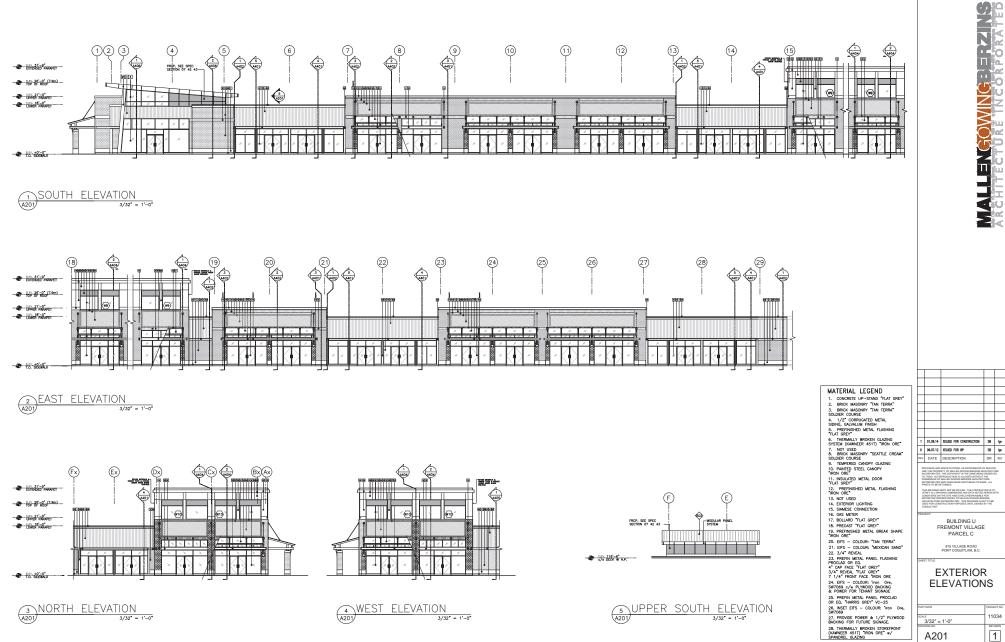

| MATERIAL LEGEND                                                                           |                                                                                                                                                                                     |                                          |                                                                    |           |            |  |
|-------------------------------------------------------------------------------------------|-------------------------------------------------------------------------------------------------------------------------------------------------------------------------------------|------------------------------------------|--------------------------------------------------------------------|-----------|------------|--|
| 1. CONCRETE UP-STAND "FLAT GREY"                                                          |                                                                                                                                                                                     |                                          |                                                                    |           |            |  |
| <ol><li>BRICK MASONRY "TAN TERRA"</li></ol>                                               |                                                                                                                                                                                     |                                          |                                                                    | -         |            |  |
| 3. BRICK MASONRY "TAN TERRA"<br>SOLDIER COURSE                                            | -                                                                                                                                                                                   |                                          |                                                                    |           |            |  |
| <ol> <li>1/2" CORRUGATED METAL<br/>SIDING, GALVALUM FINISH</li> </ol>                     | F                                                                                                                                                                                   |                                          |                                                                    |           |            |  |
| <ol> <li>PREFINISHED METAL FLASHING<br/>"FLAT GREY"</li> </ol>                            |                                                                                                                                                                                     |                                          |                                                                    |           |            |  |
| 6. THERMALLY BROKEN GLAZING<br>SYSTEM (KAWNEER 451T) "IRON ORE"                           | 1                                                                                                                                                                                   | 01.09.14                                 | ISSUED FOR CONSTRUCTION                                            | 58        | lgv        |  |
| <ol> <li>NOT USED</li> <li>BRICK MASONRY "SEATTLE CREAM"<br/>SOLDIER COURSE</li> </ol>    | 0<br>BEV                                                                                                                                                                            | 05.28.12<br>DATE                         | ISSUED FOR BP                                                      | \$8<br>DR | lgv<br>RV  |  |
| 9. TEMPERED CANOPY GLAZING                                                                | RAV                                                                                                                                                                                 | DATE                                     | DESCRIPTION                                                        | DR        | RV         |  |
| 10. PAINTED STEEL CANOPY                                                                  | D                                                                                                                                                                                   | ANNINGS AND                              | SPECIFICATIONS, AS INSTRUMENTS O                                   | F SERVIC  | £.,        |  |
| "IRON ORE"                                                                                |                                                                                                                                                                                     |                                          | RTY OF MALLEN GOWING BERZING AR<br>THE COPYRIGHT IN THE SAME BEING |           | LIRE<br>ED |  |
| 11. INSULATED METAL DOOR<br>"FLAT GREY"                                                   | TO THEM. NO REPRODUCTION IS ALLOWED WITHOUT THE<br>PERMISSION OF MALLEN GOWING BERZING ARCHITECTURE<br>INCORPORATED AND WHEN MADE MUST BEAR ITS NAME. ALL<br>PRINTS TO BE RETURNED. |                                          |                                                                    |           |            |  |
| 12. PREFINISHED METAL FLASHING<br>"RON ORE"                                               | THIS DRAWING MUST NOT BE SCALED. THE CONTRACTOR IS TO<br>VERFY ALL DRAWING DMENSIONS AND DATA NOTED HEREINWITH<br>CONDITIONS ON THE SITE AND IS HELD RESPONSIBLE FOR                |                                          |                                                                    |           |            |  |
| 13. NOT USED                                                                              | REPORTING DISCREPANCES TO MALLEN GOWING BERZINS                                                                                                                                     |                                          |                                                                    |           |            |  |
| 14. EXTERIOR LIGHTING                                                                     | USED FOR CONSTRUCTION PURPOSES UNTIL SIGNED BY THE<br>CONSULTANT.                                                                                                                   |                                          |                                                                    |           |            |  |
| 15. SIAMESE CONNECTION                                                                    |                                                                                                                                                                                     |                                          |                                                                    |           |            |  |
| 16. GAS METER<br>17. BOLLARD "FLAT GREY"                                                  | PROJECT:                                                                                                                                                                            |                                          |                                                                    |           |            |  |
| 17. BOLLARD 'FLAT GREY'<br>18. PRECAST 'FLAT GREY'                                        |                                                                                                                                                                                     | BUILDING U                               |                                                                    |           |            |  |
| 18. PRECAST 'FLAT GREY'<br>19. PREFINISHED METAL BREAK SHAPE                              |                                                                                                                                                                                     | FREMONT VILLAGE                          |                                                                    |           |            |  |
| "RON ORE"                                                                                 |                                                                                                                                                                                     | PARCEL C                                 |                                                                    |           |            |  |
| 20. EIFS - COLOUR: "TAN TERRA"                                                            |                                                                                                                                                                                     |                                          |                                                                    |           |            |  |
| 21. EIFS - COLOUR: "MEXICAN SAND"                                                         |                                                                                                                                                                                     | 815 VILLAGE ROAD<br>PORT CODUITLAM, B.C. |                                                                    |           |            |  |
| 22. 3/4" REVEAL                                                                           |                                                                                                                                                                                     | PORT CODUTIDAR, B.C.                     |                                                                    |           |            |  |
| 23. PREFIN METAL PANEL FLASHING                                                           | SHE                                                                                                                                                                                 | ET TITLE:                                |                                                                    |           | _          |  |
| PROCLAD OR EQ.<br>4" CAP FACE "FLAT GREY"                                                 |                                                                                                                                                                                     |                                          |                                                                    |           |            |  |
| 3/4" REVEAL "FLAT GREY"                                                                   |                                                                                                                                                                                     | EXTERIOR                                 |                                                                    |           |            |  |
| 7 1/4" FRONT FACE "IRON ORE                                                               |                                                                                                                                                                                     |                                          |                                                                    |           |            |  |
| 24. EIFS - COLOUR: 'Iron Ore,<br>SW7069 c/w PLYWOOD BACKING<br>& POWER FOR TENANT SIGNAGE |                                                                                                                                                                                     | ELEVATIONS                               |                                                                    |           |            |  |
| 25. PREFIN METAL PANEL PROCLAD<br>OR EQ. "HARRIS GREY" VC-25                              |                                                                                                                                                                                     |                                          |                                                                    |           |            |  |
| 26. INSET EIFS - COLOUR: 'Iron Ore,<br>SW7069                                             |                                                                                                                                                                                     | DATE                                     |                                                                    | PROJE     |            |  |
| 27, PROVIDE POWER & 1/2" PLYWOOD<br>BACKING FOR FUTURE SIGNAGE.                           | SCAU                                                                                                                                                                                | 3/32" =                                  | 1'-0"                                                              | 110       |            |  |
| 28. THERMALLY BROKEN STOREFRONT<br>(KAWNEER 451T) "IRON ORE" w/<br>SPANDREL GLAZING       |                                                                                                                                                                                     | A20                                      | )2                                                                 | REV       | 1          |  |
|                                                                                           | 1                                                                                                                                                                                   |                                          | -                                                                  |           | <u> </u>   |  |