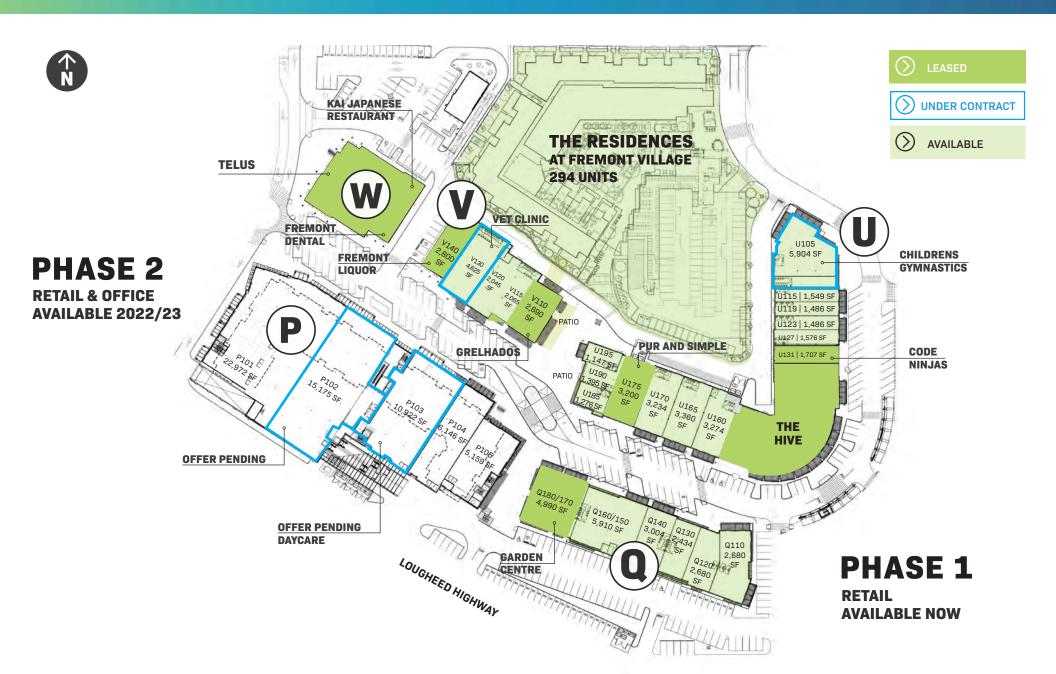

## **LEASING PLAN**

## TENANT LIST AVAILABLE | UNDER CONTRACT | OFFER PENDING | LEASED

|            | U105        | 5,904  | UNDER CONTRACT       | CHILDRENS GYMNASTICS |
|------------|-------------|--------|----------------------|----------------------|
| BUILDING U | U115        | 1,549  | AVAILABLE            |                      |
|            | U119        | 1,486  | AVAILABLE            |                      |
|            | U123        | 1,486  | AVAILABLE            |                      |
|            | U127        | 1,576  | AVAILABLE            |                      |
|            | U131        | 1,707  | LEASED               | CODE NINJAS          |
|            | U135 - U155 | 14,538 | LEASED               | THE HIVE             |
|            | U160        | 3,274  | AVAILABLE            |                      |
|            | U165        | 3,360  | AVAILABLE            |                      |
|            | U170        | 3,234  | AVAILABLE            |                      |
|            | U175        | 3,200  | LEASED               | PUR AND SIMPLE       |
|            | U185        | 1,276  | AVAILABLE            |                      |
|            | U190        | 1,395  | AVAILABLE            |                      |
|            | U195        | 1,147  | AVAILABLE            |                      |
|            |             |        |                      |                      |
|            | V140        | 2,800  | LEASED               | FREMONT LIQUOR       |
| BUILDING V | V130        | 4,625  | UNDER CONTRACT       | VET CLINIC           |
|            | V120        | 2,045  | AVAILABLE            |                      |
|            | V115        | 2,065  | AVAILABLE            |                      |
|            | V110        | 2,690  | LEASED               | GRELHADOS            |
|            | P101-102    | 50,000 | <b>OFFER PENDING</b> |                      |
| BUILDING P | P103        | 10,922 | <b>OFFER PENDING</b> | DAYCARE              |
|            | P104        | 6,146  | AVAILABLE            |                      |
|            | P105        | 5,159  | AVAILABLE            |                      |
|            |             |        |                      |                      |
| BUILDING Q | Q180/170    | 4,990  | UNDER CONTRACT       | GARDEN CENTRE        |
| BUILDING Q | Q160/150    | 5,910  | AVAILABLE            |                      |
|            | Q140        | 3,004  | AVAILABLE            |                      |
|            | Q130        | 2,434  | AVAILABLE            |                      |
|            | Q120        | 2,680  | AVAILABLE            |                      |
|            | Q110        | 2,680  | AVAILABLE            |                      |
| -          |             |        |                      |                      |