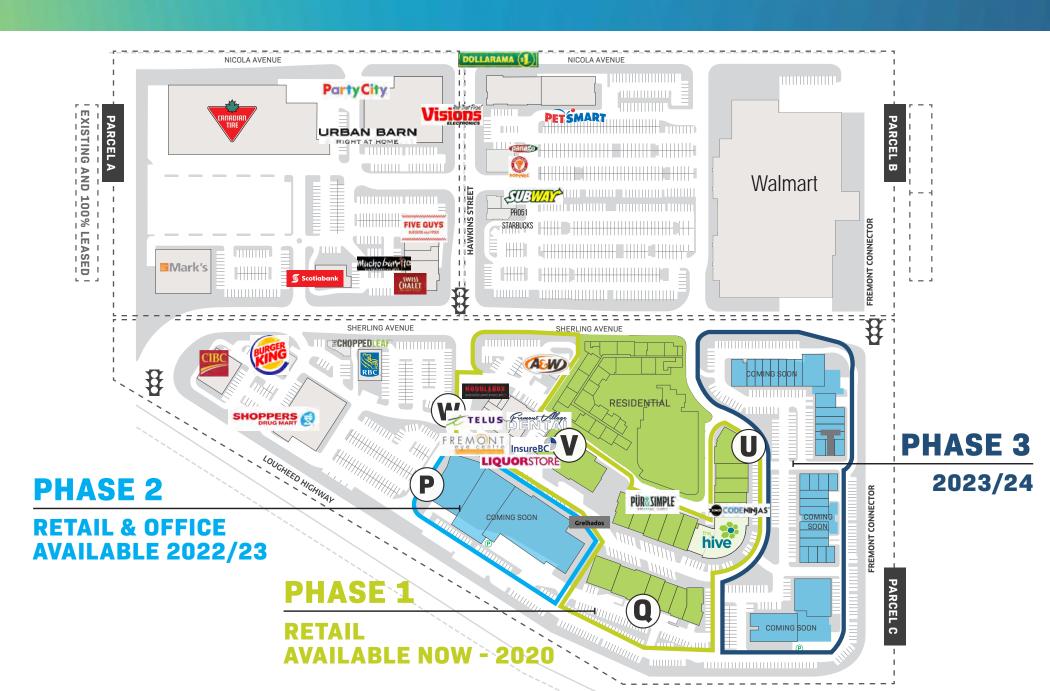

# **PRIME CENTRAL LOCATION**

#### **FREMONT VILLAGE** SHOPPING CENTRE

AT LOUGHEED HIGHWAY AND MARY HILL BYPASS INTERCHANGE

## **LEASING PLAN**

### PRIME CENTRAL LOCATION

**AT LOUGHEED HIGHWAY AND MARY HILL BYPASS INTERCHANGE** 