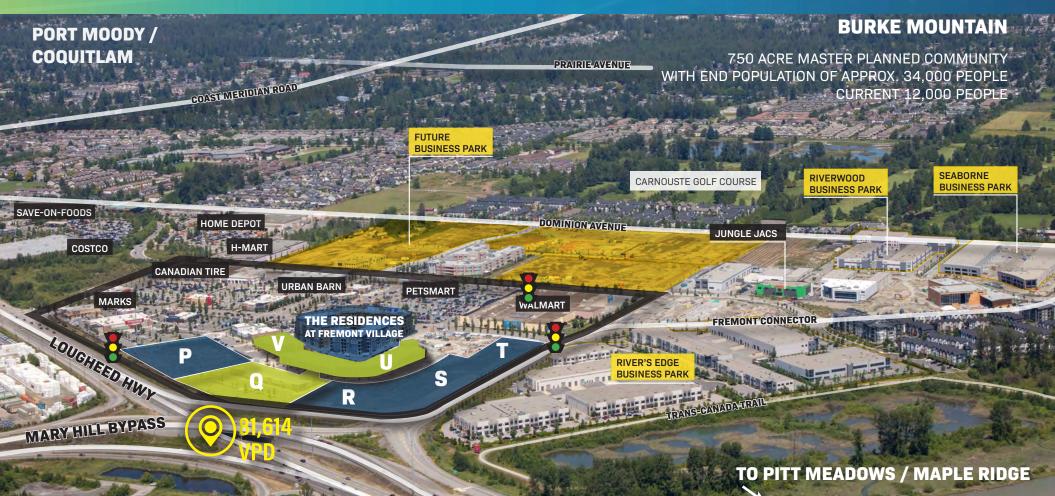

# **PRIME CENTRAL LOCATION**

#### **FREMONT VILLAGE** SHOPPING CENTRE

AT LOUGHEED HIGHWAY AND MARY HILL BYPASS INTERCHANGE

## **LEASING PLAN**

### PRIME CENTRAL LOCATION

**AT LOUGHEED HIGHWAY AND MARY HILL BYPASS INTERCHANGE** 

## TENANT LIST AVAILABLE | UNDER CONTRACT | OFFER PENDING | LEASED

|            | U105        | 5,904  | UNDER CONTRACT       | CHILDRENS GYMNASTICS |
|------------|-------------|--------|----------------------|----------------------|
| BUILDING U | U115        | 1,549  | AVAILABLE            |                      |
|            | U119        | 1,486  | AVAILABLE            |                      |
|            | U123        | 1,486  | AVAILABLE            |                      |
|            | U127        | 1,576  | AVAILABLE            |                      |
|            | U131        | 1,707  | LEASED               | CODE NINJAS          |
|            | U135 - U155 | 14,538 | LEASED               | THE HIVE             |
|            | U160        | 3,274  | AVAILABLE            |                      |
|            | U165        | 3,360  | AVAILABLE            |                      |
|            | U170        | 3,234  | AVAILABLE            |                      |
|            | U175        | 3,200  | LEASED               | PUR AND SIMPLE       |
|            | U185        | 1,276  | AVAILABLE            |                      |
|            | U190        | 1,395  | AVAILABLE            |                      |
|            | U195        | 1,147  | AVAILABLE            |                      |
|            |             |        |                      |                      |
|            | V140        | 2,800  | LEASED               | FREMONT LIQUOR       |
| BUILDING V | V130        | 4,625  | UNDER CONTRACT       | VET CLINIC           |
|            | V120        | 2,045  | AVAILABLE            |                      |
|            | V115        | 2,065  | AVAILABLE            |                      |
|            | V110        | 2,690  | LEASED               | GRELHADOS            |
|            | P101-102    | 50,000 | <b>OFFER PENDING</b> |                      |
| BUILDING P | P103        | 10,922 | <b>OFFER PENDING</b> | DAYCARE              |
|            | P104        | 6,146  | AVAILABLE            |                      |
|            | P105        | 5,159  | AVAILABLE            |                      |
|            |             |        |                      |                      |
| BUILDING Q | Q180/170    | 4,990  | UNDER CONTRACT       | GARDEN CENTRE        |
| BUILDING Q | Q160/150    | 5,910  | AVAILABLE            |                      |
|            | Q140        | 3,004  | AVAILABLE            |                      |
|            | Q130        | 2,434  | AVAILABLE            |                      |
|            | Q120        | 2,680  | AVAILABLE            |                      |
|            | Q110        | 2,680  | AVAILABLE            |                      |
| -          |             |        |                      |                      |